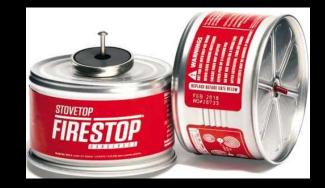

### **Fire Prevention**

- Stovetop Firestop
- Smart burners
- Venting the roofs
- Firebreak every other unit
- Mutual 11 is performing two studies:
  - On fire alarms outside of the buildings
  - Directly connecting to the fire department