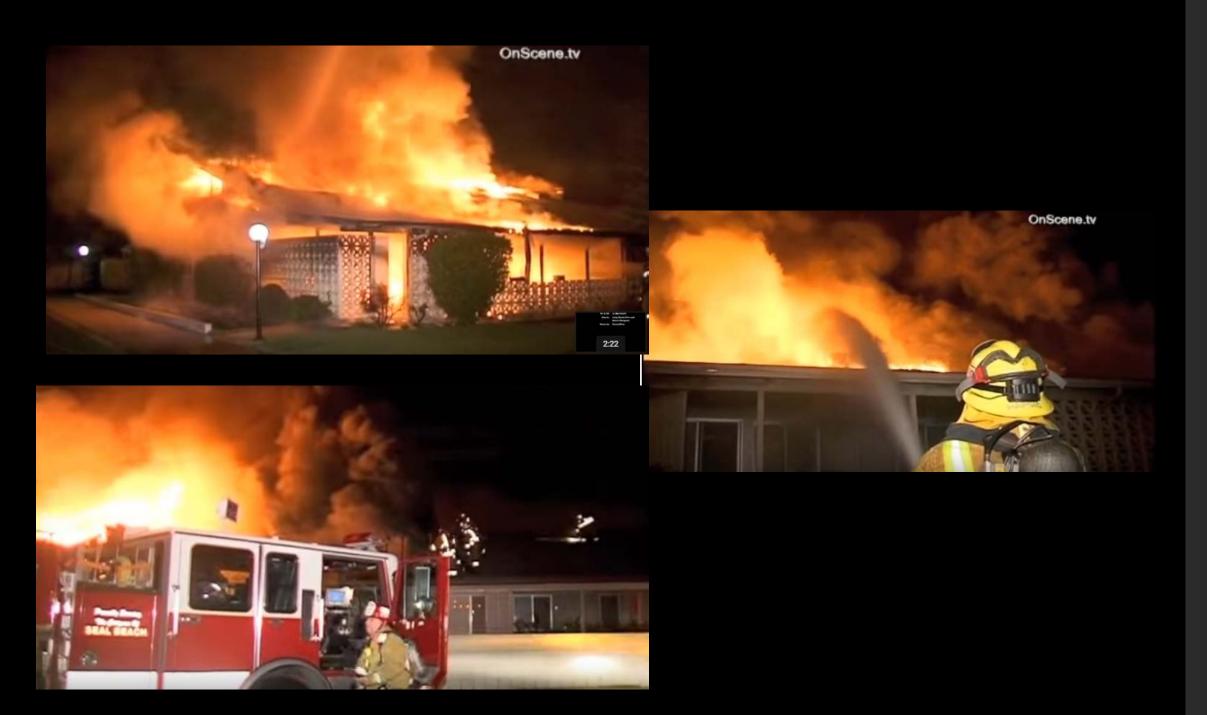

## Mutual 11 Fire March 13<sup>th</sup>, 2015, 4:30pm

## **Timeline of Events**

- March 13<sup>th</sup> Event
- March  $17^{\text{th}}$  Meeting with loss adjuster
- March 20th Requested causation reported OCFA
- March 20<sup>th</sup> Insurance company acknowledge loss
- April 1<sup>st</sup> Environmental testing
- April 1<sup>st</sup> to April 9<sup>th</sup> Contractor contract received
- April 2<sup>nd</sup> Contractor quotes for clean up
- April 17th Incident report received "why so long?
- April 17<sup>th</sup> Inspection by shareholder, insurers concurrent