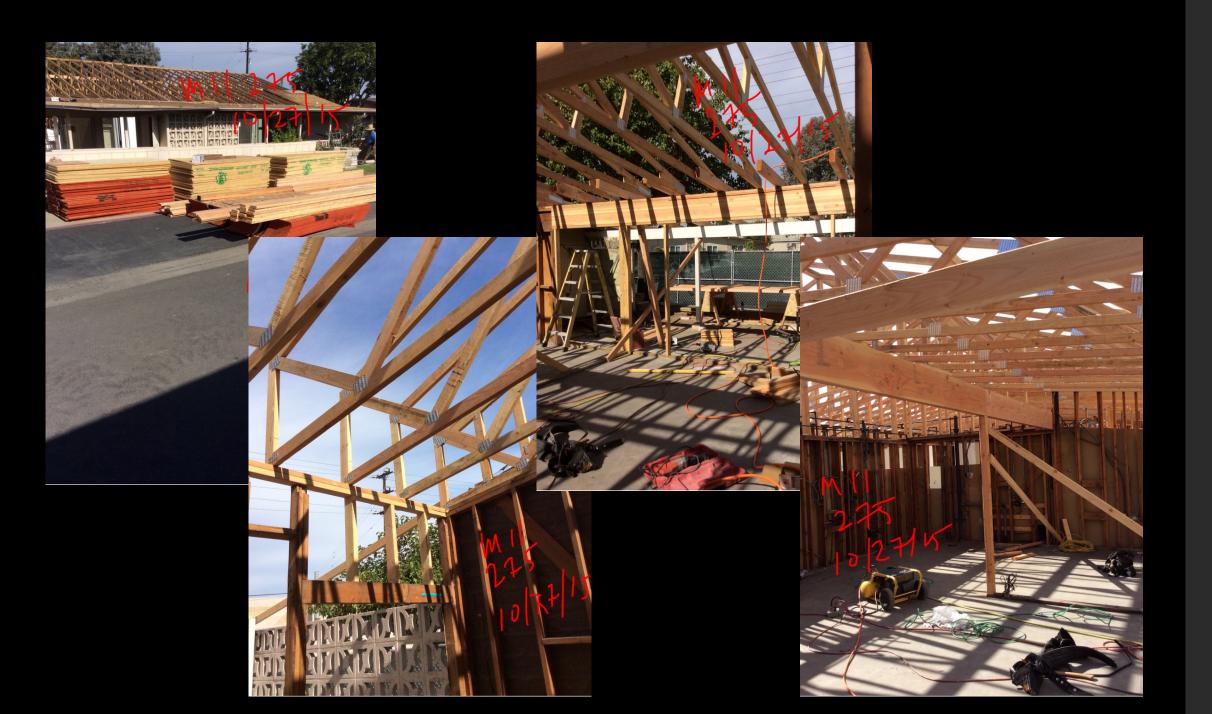

- April 21st to June 22nd Contractor clean up abatement
- June 23<sup>rd</sup> Environment air test
- June 23<sup>rd</sup> Engineering inspection and business
- July 20<sup>th</sup> Apply to Seal Beach with engineering specs
- July 27<sup>th</sup> Drawing and specs sent to contractors
- August 24<sup>th</sup> to September 10<sup>th</sup> Received bids from contractors
- September 17<sup>th</sup> Approved bid
- September 21<sup>st</sup> Contact placed
- September 28<sup>th</sup> Work commenced on unit

#### **34 Weeks After Fire**